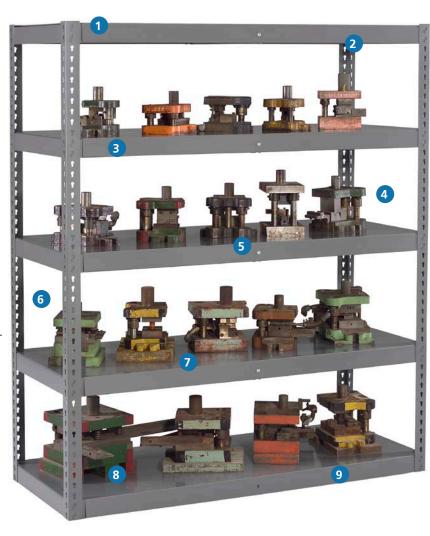

## **Tool & Die Rack**

1 Heavy Load Capacities
Shelves offer load capacities of up to 4,000 lbs. per shelf and 13,000 lbs. per shelving unit.

2 Superior Strength

Unique combination of shelf supports with cross beam supports creates a super-reinforced unit.

3 Intelligent Design
Engineered to prevent deformities,
even under the heaviest loads.

4 Highly Configurable
Extra shelves and heights available, providing a customizable heavy-duty shelving option.

Heavy Gauge Steel

16-gauge steel shelves with a 14-gauge support framework make this unit perfect for heavy materials.

6 Braceless Construction
Easy access to stored materials from all sides.

7 Smooth Steel Surface
Makes placing and manuevering items on the steel shelf easy.

Wide Range of Shelf Sizes
Sizes from 36"w x 18"d to 96"w x 36"d.

9 **Durable Finish**Painted with a tough, long lasting epoxy finish.