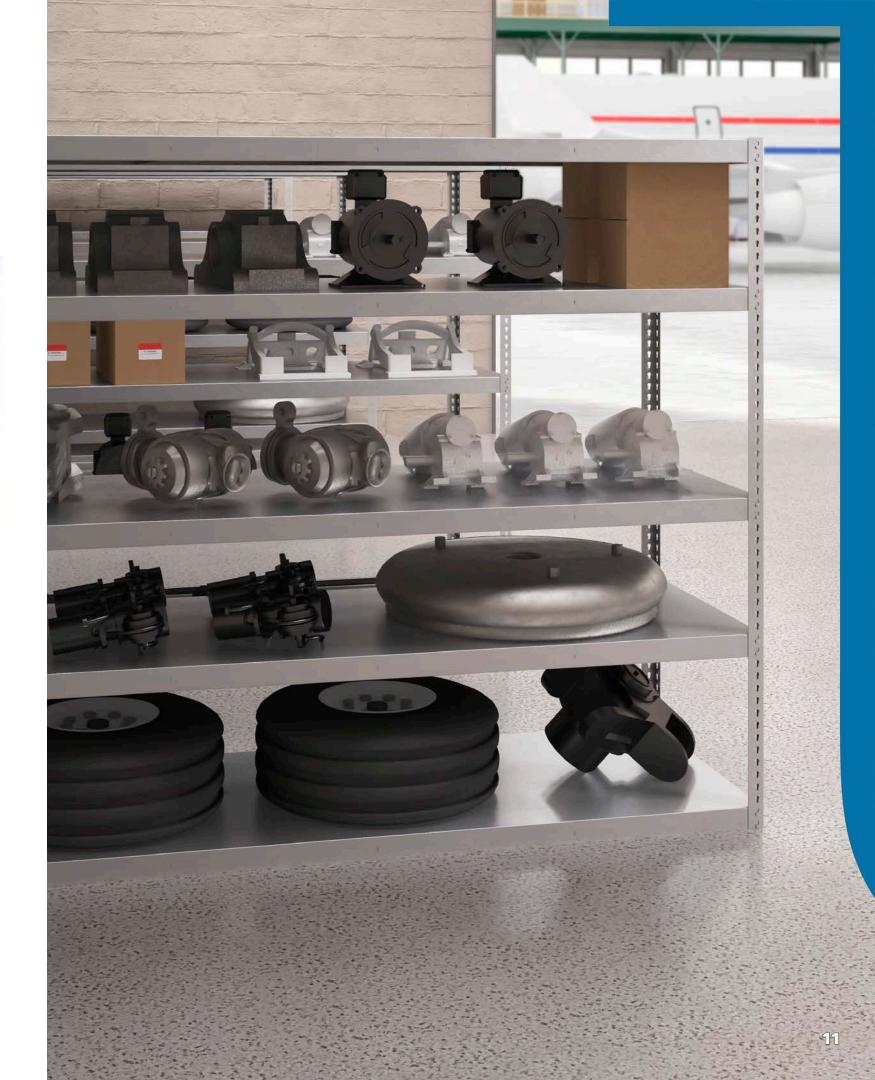

## **Tool & Die Rack**

1 Heavy Load Capacities
Shelves offer load capacities of up to 4,000 lbs. per shelf and 13,000 lbs. per shelving unit.

2 Superior Strength

Unique combination of shelf supports with cross beam supports creates a super-reinforced unit.

3 Intelligent Design
Engineered to prevent deformities,
even under the heaviest loads.

4 Highly Configurable
Extra shelves and heights available, providing a customizable heavy-duty shelving option.

Heavy Gauge Steel

16-gauge steel shelves with a 14-gauge support framework make this unit perfect for heavy materials.

6 Braceless Construction
Easy access to stored materials from all sides.

7 Smooth Steel Surface
Makes placing and manuevering items on the steel shelf easy.

Wide Range of Shelf Sizes
Sizes from 36"w x 18"d to 96"w x 36"d.

9 **Durable Finish**Painted with a tough, long lasting epoxy finish.